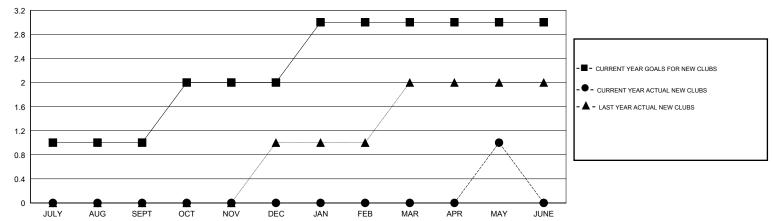

#### GOALS AND ACTUAL NEW CLUBS CUMULATIVE

| DROPPED CLUBS: 5 |     | 23 CLUBS OF 44 ADDED 1 OR MORE<br>NEW MEMBERS | GENDER DISTRIBUTION  MALE 401 (41.04%) |              |           |
|------------------|-----|-----------------------------------------------|----------------------------------------|--------------|-----------|
| DROPPED MEMBERS  |     |                                               | FEMALE                                 | 576 (58.96%) |           |
| DECEASED         | 9   | CLICK HERE FOR HEALTH                         |                                        |              | 444       |
| CLUB CANCELLED   | 45  | ASSESSMENT DATA                               | FAMILY UNIT MEMBERS                    |              | 111<br>54 |
| OTHER            | 129 |                                               | HEAD OF HOUSEHOLD                      |              |           |
| TOTAL            | 183 |                                               | NON-HEAD OF HOUSEHOL                   | D            | 57        |