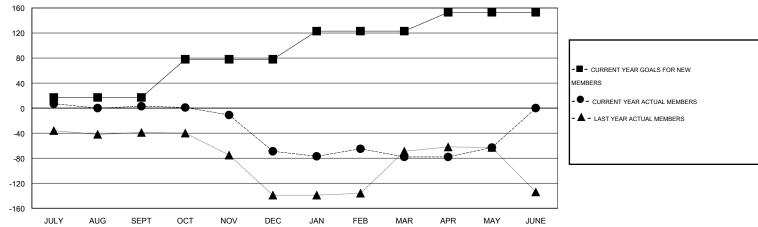

#### GOALS AND ACTUAL NEW CLUBS CUMULATIVE

| DROPPED CLUBS: 5 |     | 23 CLUBS OF 44 ADDED 1 OR MORE<br>NEW MEMBERS | GENDER DISTRIBUTION  MALE 401 (41.04%) |              |           |
|------------------|-----|-----------------------------------------------|----------------------------------------|--------------|-----------|
| DROPPED MEMBERS  |     |                                               | FEMALE                                 | 576 (58.96%) |           |
| DECEASED         | 9   | CLICK HERE FOR HEALTH                         |                                        |              | 444       |
| CLUB CANCELLED   | 45  | ASSESSMENT DATA                               | FAMILY UNIT MEMBERS                    |              | 111<br>54 |
| OTHER            | 129 |                                               | HEAD OF HOUSEHOLD                      |              |           |
| TOTAL            | 183 |                                               | NON-HEAD OF HOUSEHOL                   | D            | 57        |